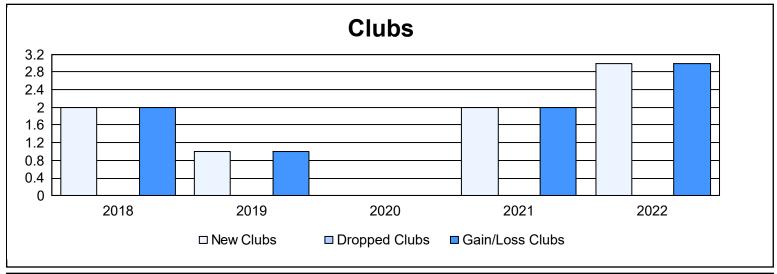

District 102 W As of June 2022 Cumulative

| Year      | New<br>Clubs | Dropped<br>Clubs | Gain/<br>Loss<br>Clubs | New<br>Members | Charter<br>Members | Reinstate<br>Members | Transfer<br>Members | Total<br>Member<br>Added | Total<br>Members<br>Dropped | Gain/<br>Loss<br>Members |
|-----------|--------------|------------------|------------------------|----------------|--------------------|----------------------|---------------------|--------------------------|-----------------------------|--------------------------|
| 2017-2018 | 2            | 0                | 2                      | 188            | 60                 | 12                   | 5                   | 265                      | 219                         | 46                       |
| 2018-2019 | 1            | 0                | 1                      | 202            | 32                 | 3                    | 13                  | 250                      | 210                         | 40                       |
| 2019-2020 | 0            | 0                | 0                      | 146            | 3                  | 7                    | 11                  | 167                      | 149                         | 18                       |
| 2020-2021 | 2            | 0                | 2                      | 142            | 63                 | 5                    | 16                  | 226                      | 335                         | -109                     |
| 2021-2022 | 3            | 0                | 3                      | 195            | 88                 | 2                    | 14                  | 299                      | 249                         | 50                       |
| Average   | 2            | 0                | 2                      | 175            | 49                 | 6                    | 12                  | 241                      | 232                         | 9                        |