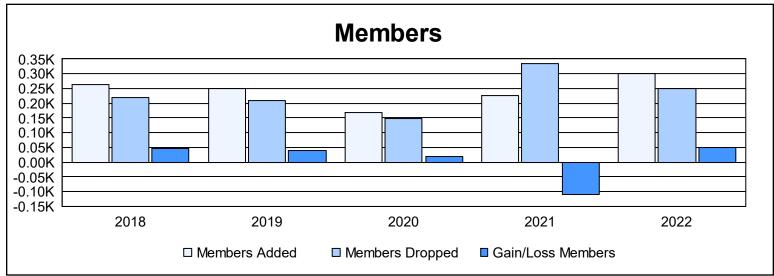

District 102 W As of June 2022 Cumulative

| Year      | New<br>Clubs | Dropped<br>Clubs | Gain/<br>Loss<br>Clubs | New<br>Members | Charter<br>Members | Reinstate<br>Members | Transfer<br>Members | Total<br>Member<br>Added | Total<br>Members<br>Dropped | Gain/<br>Loss<br>Members |
|-----------|--------------|------------------|------------------------|----------------|--------------------|----------------------|---------------------|--------------------------|-----------------------------|--------------------------|
| 2017-2018 | 2            | 0                | 2                      | 188            | 60                 | 12                   | 5                   | 265                      | 219                         | 46                       |
| 2018-2019 | 1            | 0                | 1                      | 202            | 32                 | 3                    | 13                  | 250                      | 210                         | 40                       |
| 2019-2020 | 0            | 0                | 0                      | 146            | 3                  | 7                    | 11                  | 167                      | 149                         | 18                       |
| 2020-2021 | 2            | 0                | 2                      | 142            | 63                 | 5                    | 16                  | 226                      | 335                         | -109                     |
| 2021-2022 | 3            | 0                | 3                      | 195            | 88                 | 2                    | 14                  | 299                      | 249                         | 50                       |
| Average   | 2            | 0                | 2                      | 175            | 49                 | 6                    | 12                  | 241                      | 232                         | 9                        |